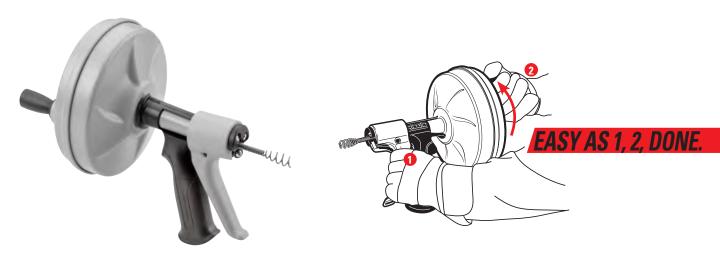

## **KWIK SPIN+™ Drain Cleaner**





### Quickly clear blockages from household drain lines for tubs, sinks and showers.

- Cleans drain lines from 1/2" to 11/2" (20 mm to 50 mm) in diameter.
- Cable is positively retained in the drum to prevent cable pullout.
- AUTOFEED® Trigger Technology allows cable to self-feed down the drain.
- Lightweight polyethylene drum will not dent or rust.
- Pull the trigger and turn the drum for a clean drain without the mess.

# CLEAN DRAIN, CLEAN HANDS WITH AUTOFEED® TRIGGER TECHNOLOGY



### **ORDER INFORMATION**

| CATALOG<br>NO. | DESCRIPTION | CABLE                                | WEIGHT<br>Kg |
|----------------|-------------|--------------------------------------|--------------|
| 57038          | KWIK SPIN+  | 25' x 1/4" (7,6 m x 6,3 mm) MAXCORE® | 1.6          |





















RIDGID® reserves the right to change design and specification of our products without notification or alteration of literature. For the complete selection of the Ridge Tool product line, please refer to the RIDGID® Tool Catalog or **RIDGID.com**.

© 2018 RIDGID, Inc. The Emerson logo and RIDGID logo are registered trademarks of Emerson Electric Co. or RIDGID, Inc. in the U.S. and other countries. All other trademarks belong to their respective holders.

#### **DISTRIBUTOR**