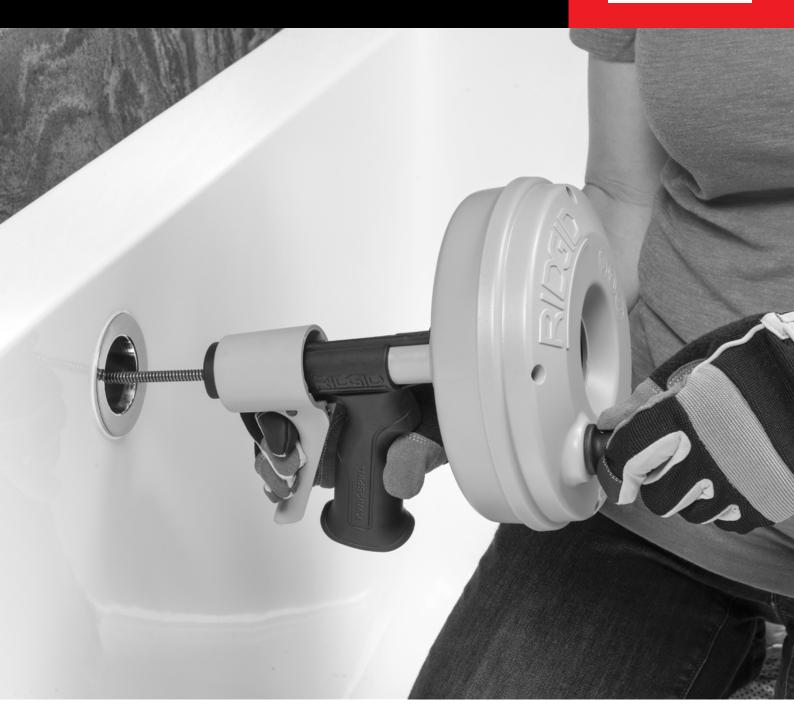

## **KWIK SPIN+™ Drain Cleaner**

### Quickly clear blockages from household drain lines for tubs, sinks and showers.

- Cleans drain lines from 1/2" to 11/2" (20 mm to 50 mm) in diameter.
- Cable is positively retained in the drum to prevent cable pullout.
- AUTOFEED® Trigger Technology allows cable to self-feed down the drain.
- Lightweight polyethylene drum will not dent or rust.
- Pull the trigger and turn the drum for a clean drain without the mess.